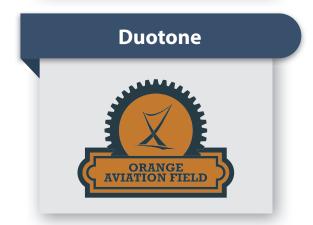

# Subcamp logo's

## Colourcodes

| CMYK                | PMS coated | RGB           | HEX    |
|---------------------|------------|---------------|--------|
| 80   25   100   10  | 2424 C     | 58   140   56 | 0970A2 |
| 25   100   100   25 | 7628 C     | 143   0   0   | 8f0000 |
| 30   25   100   0   | 397 C      | 179   191   0 | b3bf00 |
| 25   60   100   0   | 2014 C     | 191   102   0 | bf6600 |