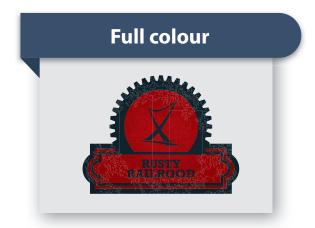

# Subcamp logo's

## Colourcodes

| CMYK                | PMS coated | RGB           | HEX    |
|---------------------|------------|---------------|--------|
| 80   25   100   10  | 2424 C     | 58   140   56 | 0970A2 |
| 25   100   100   25 | 7628 C     | 143   0   0   | 8f0000 |
| 30   25   100   0   | 397 C      | 179   191   0 | b3bf00 |
| 25   60   100   0   | 2014 C     | 191   102   0 | bf6600 |