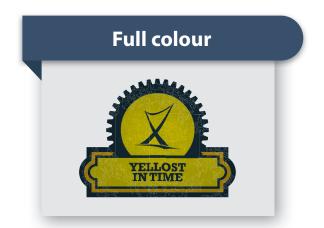

# Subcamp logo's

## Colourcodes

| CMYK                | PMS coated | RGB           | HEX    |
|---------------------|------------|---------------|--------|
| 80   25   100   10  | 2424 C     | 58   140   56 | 0970A2 |
| 25   100   100   25 | 7628 C     | 143   0   0   | 8f0000 |
| 30   25   100   0   | 397 C      | 179   191   0 | b3bf00 |
| 25   60   100   0   | 2014 C     | 191   102   0 | bf6600 |