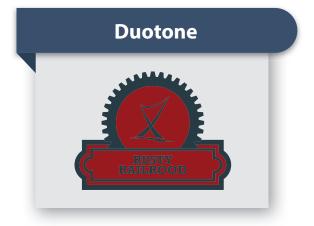

# Subcamp logo's

## Colourcodes

| CMYK                | PMS coated | RGB           | HEX    |
|---------------------|------------|---------------|--------|
| 80   25   100   10  | 2424 C     | 58   140   56 | 0970A2 |
| 25   100   100   25 | 7628 C     | 143   0   0   | 8f0000 |
| 30   25   100   0   | 397 C      | 179   191   0 | b3bf00 |
| 25   60   100   0   | 2014 C     | 191   102   0 | bf6600 |